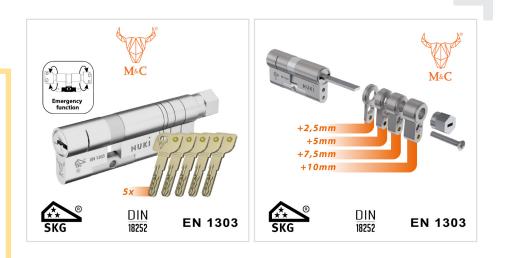

## ADVANTAGES

- Developed as a modular solution, the locking cylinder is easy and straightforward to lengthen or shorten to the right size.
- There are 33 possible cylinder dimensions that make the Nuki Universal Cylinder compatible with almost every door in Europe.
- Developed with the industry experts at M&C more than secure and meets EN and DIN standards
- This Universal profile cylinder corresponds to the highest possible security class SKG\*\*\*. In other words, the Nuki Universal Cylinder offers maximum protection against break-ins and manipulation.
- 5 keys are included with delivery. Additional keys can be ordered with the enclosed security card.
- Thanks to the built-in emergency function, the door can still be locked from the outside with the key after the Nuki Smart Lock has been installed on the door from the inside.

### Features:

33 possible cylinder dimensions, compatible with almost every door in Europe

Internal dimension from 30 to 55 mm External dimension from 32 to 42 mm

More information at www.nuki.io